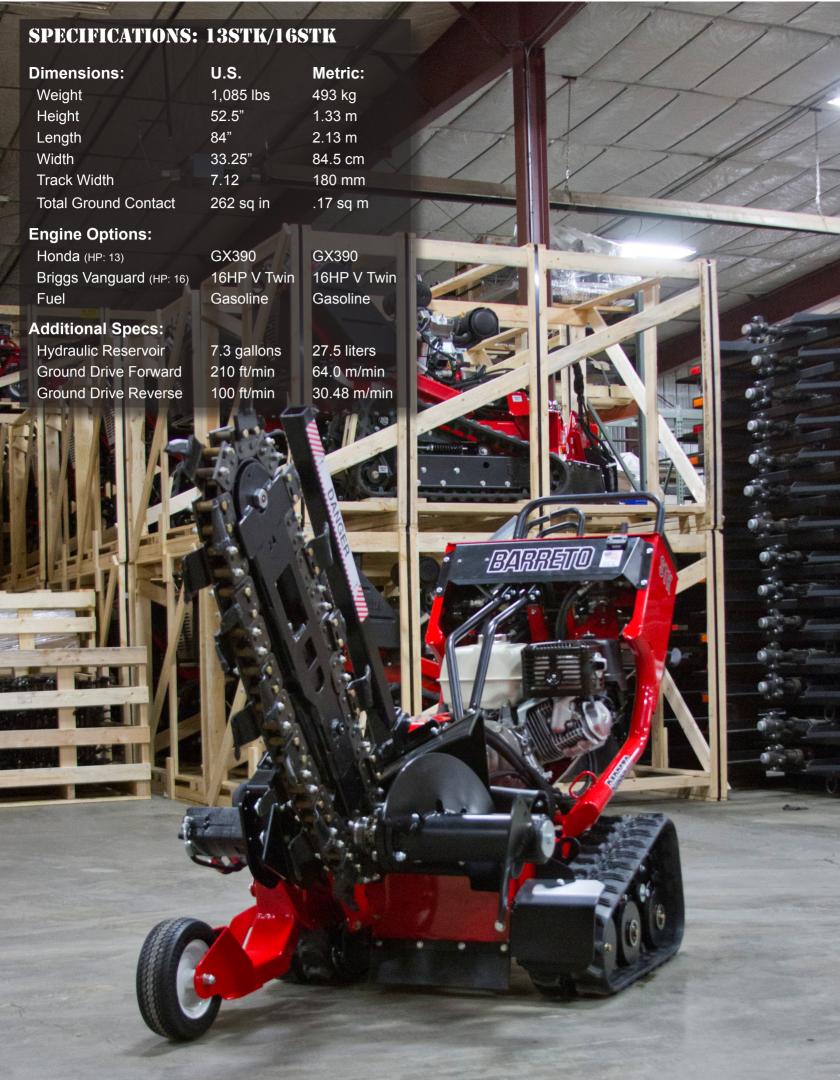

# 1324STK/1624STK TRACK TRENCHER

#### DESIGN

With its compact size and weight of 1,085 pounds, the *STK* track trencher has the same key features as our larger track trencher. The innovative new track system and compact frame design provide both stability and maneuverability. A hydraulic cooler with incorporated fan keeps the oil temperatures regulated. Electric start is standard on all models. Efficient and functional, the *STK* is the perfect addition to any trencher fleet.